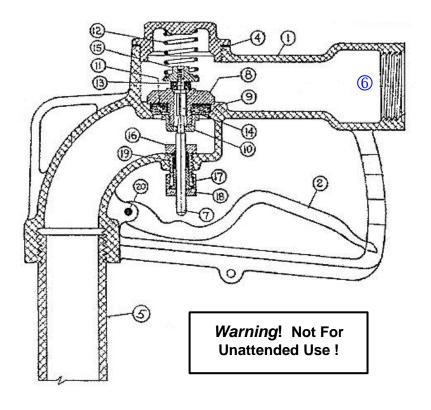

6.5 lbs, (2.95 Kg.)

Includes seals and gaskets for regular nozzle maintenance

| Parts List |                               |
|------------|-------------------------------|
| 1          | Body, AL = Aluminum           |
| 2          | Handle, AL                    |
| 3          | Cap, AL                       |
| 4          | Cap gasket                    |
| 5          | Spout, AL                     |
| 6          | 1.5" Hose barb, opt. access.  |
| 7          | Plunger, SS = Stainless Steel |
| 8          | Large disc holder, SS         |
| 9          | Large disc, Teflon            |
| 10         | Large disc nut, SS            |
| 11         | Large disc washer, SS         |
| 12         | Spring, stainless             |
| 13         | Small disc, Teflon or Viton   |
| 14         | Small disc guide, SS          |
| 15         | Small disc holder, SS         |
| 16         | Stuffing box, SS              |
| 17         | Packing gland, SS             |
| 18         | Packing nut, SS               |
| 19         | Packing, Teflon or Viton      |
| 20         | Groove pin, SS                |