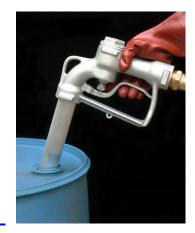

## 1.5" Xtreme Duty Hand Nozzle

## Model DM-790HFR Series, For Pressure or Gravity Transfer

## Benefits & Features...Stainless, Teflon, Aluminum!

- Prevents spillage during critical liquid dispensing, refilling
- Careful fluid control for operator & environmental safety
- Ergonomic comfort with long reach 9" spout, 90° pour angle
- Simplifies batch or bulk transfer into drums, containers, tanks
- For Chemicals, Solvents, Water, Overwing Refueling, etc.
- Liquids compatible with Aluminum, Stainless and Teflon
- Features: Hold-Open trigger catch and XP cable lanyard ring